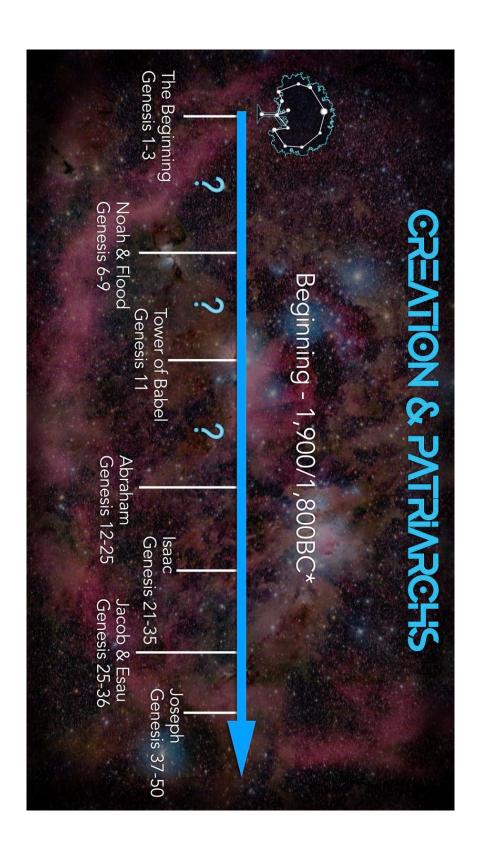

### **EPIC Week 1 - Creation & Patriarchs**

The Bible is the story of God redeeming a broken creation through Jesus Christ.

**Books**: Genesis 1-50

Timeline: Beginning - 1,900BC/1,800BC\*

**Symbol**: The Tree